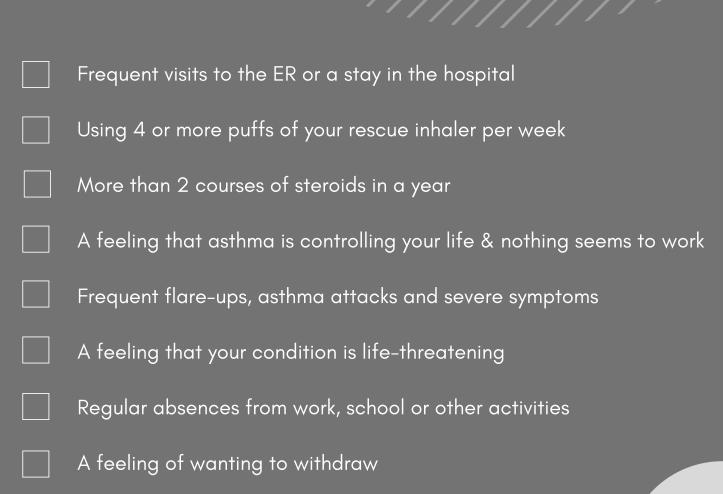

## ASTHMA RED FLAGS





## **ASTHMA YELLOW FLAGS**

| Feeling frightened, frustrated or angry due to asthma                                                                                                                                                                                                                                                                                                                                          |
|--------------------------------------------------------------------------------------------------------------------------------------------------------------------------------------------------------------------------------------------------------------------------------------------------------------------------------------------------------------------------------------------